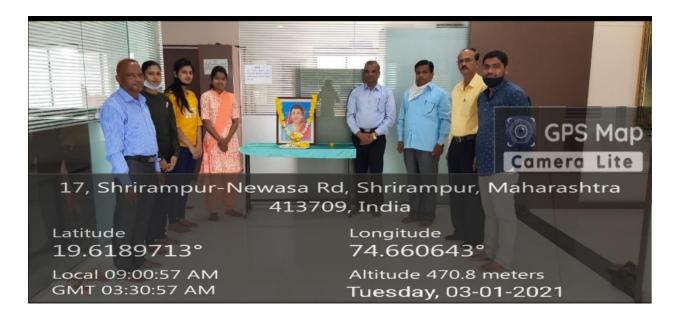

### Balika Din – Savitribai Jayanti

Date: 03/01/2021

On 3<sup>rd</sup>January, 2021, Students' Development Board has organized Balika Din Programme on the occasion of Birth Anniversary of Savitribai Phule. Hon. Smt Meenatai Jagdhane (Member, Rayat Shikshan Sanstha, Satara, Chairman, Rayat Shaikshanik Sankul, Shrirampur.) has chaired the programme and guided the students about the importance of Education. Chief guest Mrs Archanatai Fasate expressed her thoughts on the topic of "Arts of Living" and explained the students the devotion of Savitribai Phule. Hon Principal DrBhor L. D. introduced the guest and expressed the motive of the programme. Dr Mrs Pournima Gujar (Coordinator, Women Empowerment Cell) compared the programme. 57 Students participated in the programme.Dr Tupe B. G. (Programme Officer, Students' Development Board) expressed a vote of thanks.