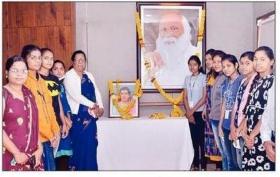

C. D. Jain College of Commerce, Shrirampur.

Students' Development Board

Academic Year 2021-22

World Womens' Day

Date: 08/03/2021

On 8<sup>th</sup> March, 2021, Students' Development Board and Women Empowerment Cell has jointly organized the programme to celebrate the World Womens' Day. Hon Principal Dr Bhor L. D. has chaired the programme and guided the students about the importance and awareness about women's contribution in the society. Adv Mrs Sadhana Nipunge has expressed her views on the topic of "Changes in Life Style". She has enlightened the various facts about role of women in current age. 54 Students participated in the programme through the platform of Google Meet. Dr Mrs Gujar P. S. (Coordinator, Women Empowerment Cell) introduced the guests and presented the idea behind organizing this programme. Dr Tupe B. G. (Programme Officer, Students' Development Board) expressed vote of thanks.