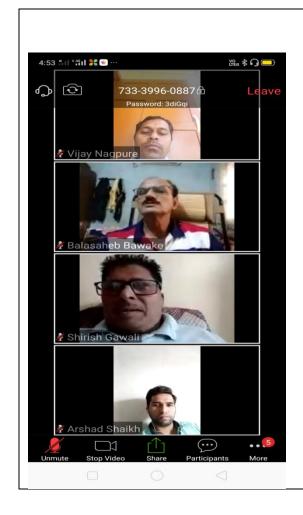

C. D. Jain College of Commerce, Shrirampur.

Students' Development Board

Academic Year 2021-22

World Womens' Day

Date: 08/03/2021

On 8<sup>th</sup> March, 2021, Students' Development Board and Women Empowerment Cell has jointly organized the programme to celebrate the World Womens' Day. Hon Principal Dr Bhor L. D. has chaired the programme and guided the students about the importance and awareness about women's contribution in the society. Adv Mrs Sadhana Nipunge has expressed her views on the topic of "Changes in Life Style". She has enlightened the various facts about role of women in current age. 54 Students participated in the programme through the platform of Google Meet. Dr Mrs Gujar P. S. (Coordinator, Women Empowerment Cell) introduced the guests and presented the idea behind organizing this programme. Dr Tupe B. G. (Programme Officer, Students' Development Board) expressed vote of thanks.

### सी. डी. जैन कॉलेज ऑफ कॉमर्स, श्रीरामपूर, जि. अहमदनगर सावित्रीबाई फुले पुणे विद्यापीठ, पुणे विद्यार्थी विकास मंडळ व विद्यापीठ मंच याच्या संयुक्त विद्यमाने आयोजित जागतिक महिला दिन अहवाल

दि. ८/३/२०२१

सावित्रीबाई फुले पुणे विद्यापीठ, पुणे, अंतर्गत सी. डी. जैन कॉलेज ऑफ कॉमर्स, श्रीरामपूर मध्ये विद्यार्थी विकास मंडळ व विद्यापीठ मंच याच्या संयुक्त विद्यमाने जागतिक महिला दिनाचे online google meet च्या माध्यमातून आयोजन करण्यात आले. कार्यक्रमासाठी अध्यक्षा म्हणून मा मीनाताई जगधने मॅनेजिंग कौन्सिल सदस्या, रयत शिक्षण संस्था, सातारा, चेअरमन, श्रीरामपूर रयत शैक्षणिक संकुल, रयत शिक्षण संस्था, सातारा या उपस्थित होत्या. प्रमुख वक्त्या म्हणून मा सौ साधना निपुंगे यांना निमंत्रित करण्यात आले होते, तसेच महाविद्यालयाचे मा प्राचार्य डॉ. एल डी भोर, उपप्राचार्य व सर्व सहकारी प्राध्यापकांच्या उपस्थितीत कार्यक्रम संपन्न झाला. १२७ विद्यार्थीनीनि या कार्यक्रमाचा लाभ घेतला.